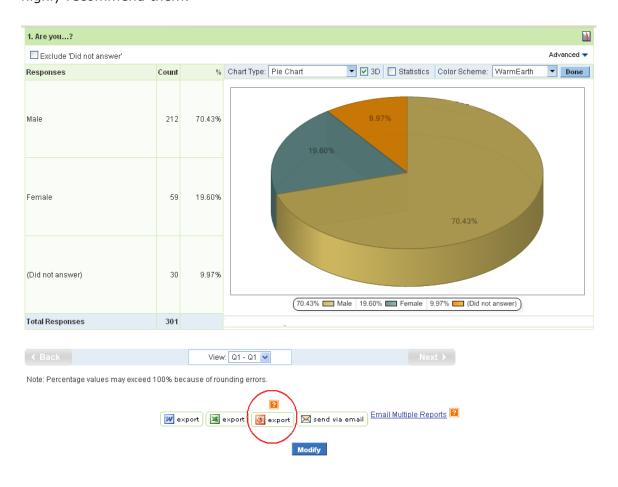

### Requirements Scenario

Data analysis and data representation are fundamental parts in Zarca online survey tool. We allow exporting survey data in to Microsoft Word, Excel etc. Constant demand for exporting high quality charts brought our attention to implement 'Export graphs to Microsoft PowerPoint' feature.

Zarca reporting module generates report with survey data and displays charts where necessary. It also gives option to export the report data in Word, Excel and PowerPoint formats.

Output chart of Aspose.Slides in Microsoft PowerPoint.