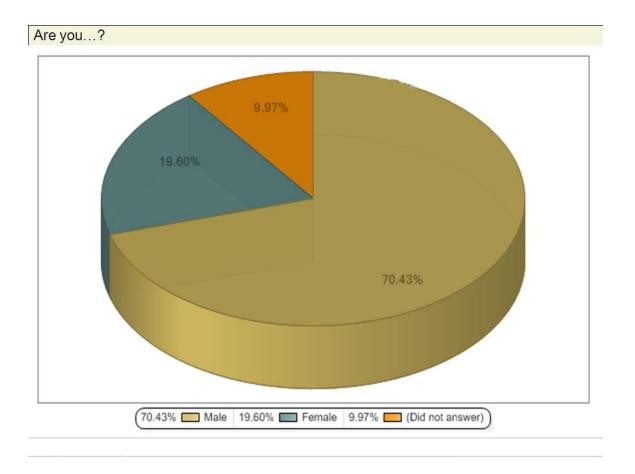

Zarca reporting module generates report with survey data and displays charts where necessary. It also gives option to export the report data in Word, Excel and PowerPoint formats.

Output chart of Aspose.Slides in Microsoft PowerPoint.